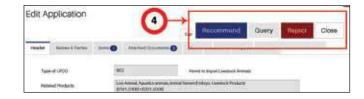

- 4. Three operations are available for the document.
  - 1- Recommend, 2- Query, or 3- Reject.

At this point, you may review the contents of the LPCO document. You are required to put a message before performing any of the operations.

**Recommend** - LPCO document will go to the next department for final approval\*\*.

**Query** - If you have questions or clarifications about the document, you can send it back to the trader.

**Reject** - LPCO document will be rejected.