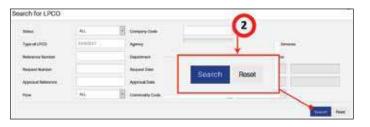

#### 2. STEPS

- 1. Login to the LPCO application.
- 2. Use the search filter or just click on the Search button to view list of LPCOs.

3. Open a document you want to review by clicking on the pencil icon.