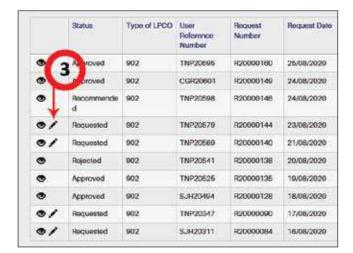

#### 2. STEPS

- 1. Login to the LPCO application.
- 2. Use the search filter or just click on the Search button to view list of LPCOs.

3. Open a document you want to review by clicking on the pencil icon.