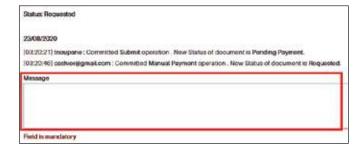

- 4. Three operations are available for the document.
  - 1- Recommend, 2- Query, or 3- Reject.

At this point, you may review the contents of the LPCO document. You are required to put a message before performing any of the operations.