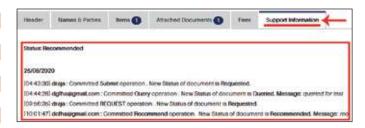

4. Click on the **Support Information** tab to view the latest status of the LPCO application.

Date and time wise status updates of the application can be seen.