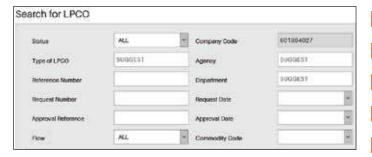

### For Web Application

1. Login to the NNSW application. On the home page, click on Online tracking and then click on License, Permit, Certificate & Others.

2. Use the search filter or just click on the search button to view list of all the submitted LPCO applications.

You can also use the search filter options like Status, Type of LPCO, Reference number & others to narrow down your desired search result. 3. Click on the **eye icon** to view details of the selected LPCO application.