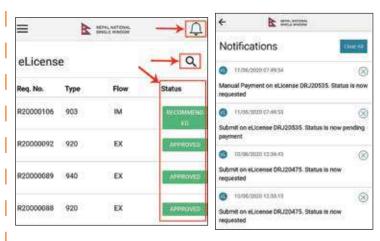

2. You can see the latest status of your LPCO application on the home screen.

You can tap on the bell icon to see notifications for status updates.

You can search for LPCO applications by tapping on the search icon and see the latest status.