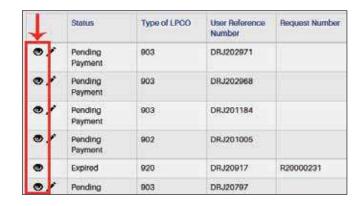

You can also use the search filter options like Status, Type of LPCO, Reference number & others to narrow down your desired search result. 3. Click on the **eye icon** to view details of the selected LPCO application.